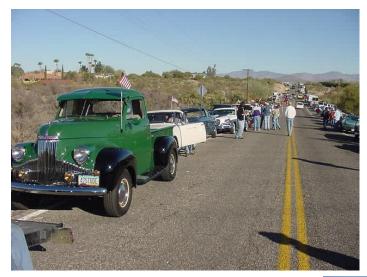

# WICKENBURG GOLD RUSH DAYS PARADE BY DENNIS LYNDE

This years Wickenburg Gold Rush Days parade was a lot of fun enjoyed by a very good turn out of Studebakers, Avantis, and even a 1951 Packard convertible thrown in for all to enjoy.

We had 11 participants in this years event and were led by Denny Lockman's Champion Golf cart, Dick Eichof's 47 pickup and a 1951 Packard that was at out January meeting brought up the rear. I believe we had one of the largest turnouts in the parade, which rolls down US 60 for several miles and then winds through downtown Wickenburg and ends back at 60. The parade is very colorful, with several other automotive groups, clowns, bands, fire trucks, horse mounted entries and more. Many thanks to Dick Eichof who arrived at the parade site early, got our group checked in and secured our place in line.

After the parade, most of us met back at a rest stop approx. 4 miles south of Wickenburg for an impromptu box lunch. There was also a group with their Model A Fords there and between the Fords and Studebakers, our cars were quite the center of

attention from folks stopping at the rest stop on their way back to Phoenix. Be sure to check out the pictures at our clubs web site, <u>www.grandcanyonsdc.com</u>.

Parade participants were: Mike and Mary Barany, 1979 Avani II, Bill and Mary Cervini, 1964 Avanti R2, Pres Connolly, 1957 Silver Hawk, Richard Dormois, 1960 Lark, Dick Eichof, 1947 M5 Pickup, Denny Lockmon, Champion Golf Cart, Bill and Dolores Lynch, 1973 Avanti II, Dennis Lynde and Linda Saar, 1963 GT Hawk, Claudia Robinette, 1960 Lark, Ted Sommer and Dale Lower, 1951 Packard Convertible and George Gezelius, 1951 Champion.

# PICTURES OF WICKENBURG PARADE DONATED BY SCOTT GRAINGER