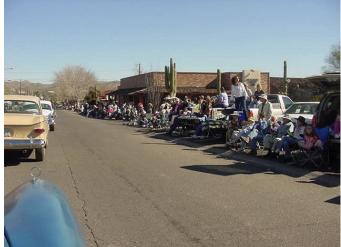

# WICKENBURG GOLD RUSH DAYS PARADE BY DENNIS LYNDE

This years Wickenburg Gold Rush Days parade was a lot of fun enjoyed by a very good turn out of Studebakers, Avantis, and even a 1951 Packard convertible thrown in for all to enjoy.

We had 11 participants in this years event and were led by Denny Lockman's Champion Golf cart, Dick Eichof's 47 pickup and a 1951 Packard that was at out January meeting brought up the rear. I believe we had one of the largest turnouts in the parade, which rolls down US 60 for several miles and then winds through downtown Wickenburg and ends back at 60. The parade is very colorful, with several other automotive groups, clowns, bands, fire trucks, horse mounted entries and more. Many thanks to Dick Eichof who arrived at the parade site early, got our group checked in and secured our place in line.

After the parade, most of us met back at a rest stop approx. 4 miles south of Wickenburg for an impromptu box lunch. There was also a group with their Model A Fords there and between the Fords and Studebakers, our cars were quite the center of

attention from folks stopping at the rest stop on their way back to Phoenix. Be sure to check out the pictures at our clubs web site, <u>www.grandcanyonsdc.com</u>.

Parade participants were: Mike and Mary Barany, 1979 Avani II, Bill and Mary Cervini, 1964 Avanti R2, Pres Connolly, 1957 Silver Hawk, Richard Dormois, 1960 Lark, Dick Eichof, 1947 M5 Pickup, Denny Lockmon, Champion Golf Cart, Bill and Dolores Lynch, 1973 Avanti II, Dennis Lynde and Linda Saar, 1963 GT Hawk, Claudia Robinette, 1960 Lark, Ted Sommer and Dale Lower, 1951 Packard Convertible and George Gezelius, 1951 Champion.

# PICTURES OF WICKENBURG PARADE DONATED BY SCOTT GRAINGER