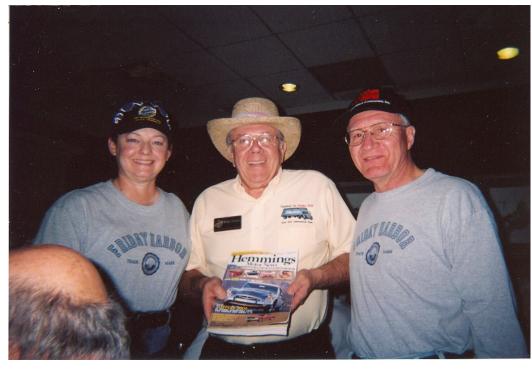

# LOCAL 1955 PRESIDENT SPEEDSTER MAKES HEMMINGS MOTOR NEWS COVER PICTURE DONATED BY RICHARD DORMOIS

This picture was taken at our February 18, 2006 Chapter Meeting.

L to R:

Dick Eichof, Deanna Manley, Richard Dormois, Harold Manley, celebrating the 1955 President Speedster Hemmings Motor News Cover. The car belongs to Deanna & Harold Manley.